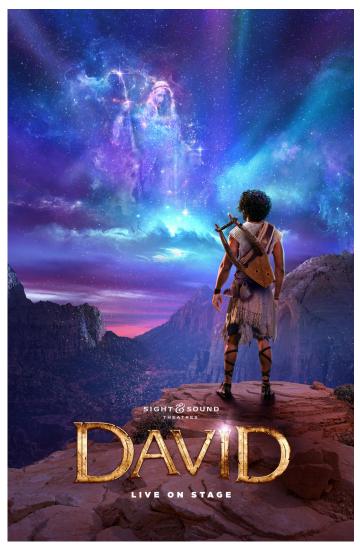

# Ozark Mountain Fall Foliage

FEATURING DAVID LIVE ON STAGE
OCTOBER 19-23, 2025

## **WHAT TO EXPECT:**

This tour offers a perfect blend of lively entertainment, rich history, and scenic beauty in the heart of the Ozarks. Experience the best of Branson's musical talent with the high-energy performances of Presleys' Country Jubilee and Clay Cooper's Country Express, featuring country, gospel, and comedy. Enjoy a farm-to-table lunch at The Keeter Center before being captivated by the epic biblical production of David at Sight & Sound Theater. Explore the inspiring campus of the College of the Ozarks, known for its hands-on learning approach, then set sail on the Showboat Branson Belle for a delightful dinner cruise with live entertainment on Table Rock Lake. In Eureka Springs, tour The Great Passion Play grounds and Bible Museum, home to fascinating religious artifacts and the towering Christ of the Ozarks statue. Conclude your journey with a visit to Thorncrown Chapel, a stunning glass sanctuary nestled in the woods, offering a moment of peace and reflection amidst nature's beauty. This unforgettable tour is a perfect mix of music, faith, and scenic charm.

#### **Day 3**

- Breakfast at hotel
- Clay Cooper's Country Express
- Lunch at the Keeter Center
- Sight & Sound Theater David
- Return to the hotel for the night
- Dinner on own
- Haygoods